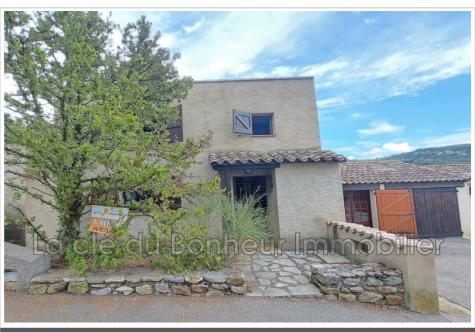

## House Esparron-de-Verdon ref. 871V684M - mandat n°1227ED

EXCLUSIVE - Looking for a charming house in Esparron-de-Verdon? Located in a small hamlet, this property of approximately 80m², facing the south-east side, offers a magnificent open view. Composed on two levels, it is at your disposal with a fitted independent kitchen. The heating and hot water system is electric. Although the interior needs some updating, the house, built in the 1970s, is in good condition overall. It is terraced on one side and its sanitation is connected to the sewer. Amenities include a balcony/terrace, a fireplace, and a single-storey bedroom, a guarantee of calm and comfort. Finally, the house has three bedrooms, including one on the mezzanine, a shower room, a toilet and two cellars. Adjoining the house, two independent garages. Around a hundred m² of garden for exclusive use adjoining the house.