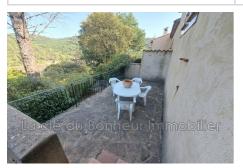

## House Esparron-de-Verdon ref. 871V684M - mandat n°1227ED

EXCLUSIVE - Looking for a charming house in Esparron-de-Verdon? Located in a small hamlet, this property of approximately 80m², facing the south-east side, offers a magnificent open view. Composed on two levels, it is at your disposal with a fitted independent kitchen. The heating and hot water system is electric. Although the interior needs some updating, the house, built in the 1970s, is in good condition overall. It is terraced on one side and its sanitation is connected to the sewer. Amenities include a balcony/terrace, a fireplace, and a single-storey bedroom, a guarantee of calm and comfort. Finally, the house has three bedrooms, including one on the mezzanine, a shower room, a toilet and two cellars. Adjoining the house, two independent garages. Around a hundred m² of garden for exclusive use adjoining the house.