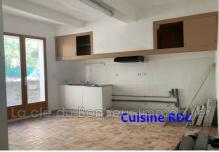

The residential part is on 3 levels, with on the ground floor, a separate kitchen, a pantry, a living room of 15  $\rm m^2$  opening onto a large balcony, a bathroom and a separate WC.

On the 1st floor, two bedrooms, one 20  $\mathrm{m}^2$ , the other 13  $\mathrm{m}^2$  and a shower room with WC