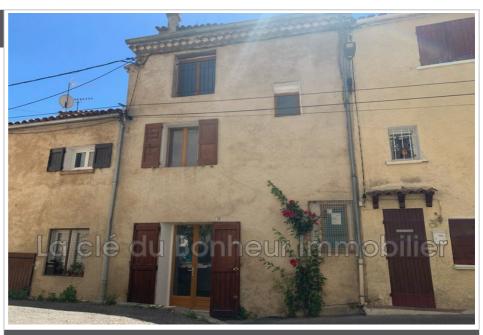

## Village house Riez ref. 871V659M - mandat n°1196SS

In the center of Riez, village house of 114  $m^2$ , crossing over 2 streets, with an 8  $m^2$  terrace to convert, a 50  $m^2$  shed and a 13  $m^2$  vaulted cellar.

The residential part is on 3 levels, with on the ground floor, a separate kitchen, a pantry, a living room of 15  $\rm m^2$  opening onto a large balcony, a bathroom and a separate WC.

On the 1st floor, two bedrooms, one 20  $\mathrm{m}^2$ , the other 13  $\mathrm{m}^2$  and a shower room with WC

On the 2nd floor, a large room of 21 m<sup>2</sup> with access to convertible attics.

On the top floor, a solarium with a view of the roofs to be converted into a terrace.

The shed and the cellar have an independent entrance from the street below, perfect for a craftsman, to park two cars or to modify to make a home.