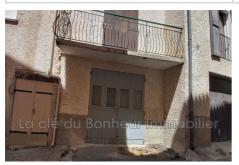

## Village house Riez ref. 871V659M - mandat n°1196SS

In the center of Riez, village house of 114  $m^2$ , crossing over 2 streets, with an 8  $m^2$  terrace to convert, a 50  $m^2$  shed and a 13  $m^2$  vaulted cellar.

On the 2nd floor, a large room of 21 m<sup>2</sup> with access to convertible attics.

On the top floor, a solarium with a view of the roofs to be converted into a terrace.

The shed and the cellar have an independent entrance from the street below, perfect for a craftsman, to park two cars or to modify to make a home.